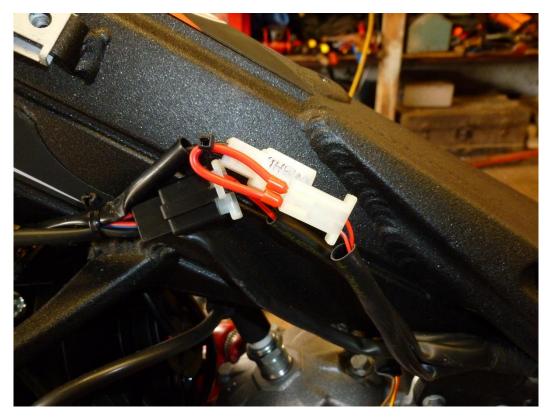

## Checking/ bye-passing the thermostat on 2021 EVO

2012 Evo Thermostat connecter is under left hand tank side panel.

The wires from the thermostat are both black, and from the fan control red/blue & red/black.

I used to keep link wire clipped to the connector so that in the event of suspected thermostat fault.....

You could split the connector and fit the link to the fan control circuit connector

With this link, when the engine runs the fan should run. If not, you have problem with supply to or from the voltage regulator or the fan itself. Just make and break every connector you can find as there may be a poor connection on one of them. You can test the fan with a 12v supply.