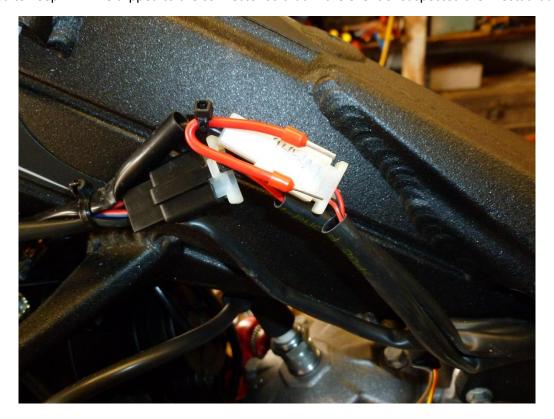

## Checking/ bye-passing the thermostat on 2021 EVO

2012 Evo Thermostat connecter is under left hand tank side panel.

The wires from the thermostat are both black, and from the fan control red/blue & red/black.

I used to keep link wire clipped to the connector so that in the event of suspected thermostat fault.....

You could split the connector and fit the link to the fan control circuit connector

With this link, when the engine runs the fan should run. If not, you have problem with supply to or from the voltage regulator or the fan itself. Just make and break every connector you can find as there may be a poor connection on one of them. You can test the fan with a 12v supply.